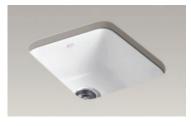

#### KITCHEN

DELTA - TRINSIC SINGLE HANDLE PULL-DOWN KITCHEN FAUCET - CHROME

KOHLER - IRON/TONES UNDER-MOUNT SMART DIVIDE DOUBLE-BOWL KITCHEN SINK

DELTA - TRINSIC SINGLE HANDLE BAR FAUCET CHROME

KOHLER - IRON/TONES UNDER-MOUNT SINGLE-BOWL BAR SINK