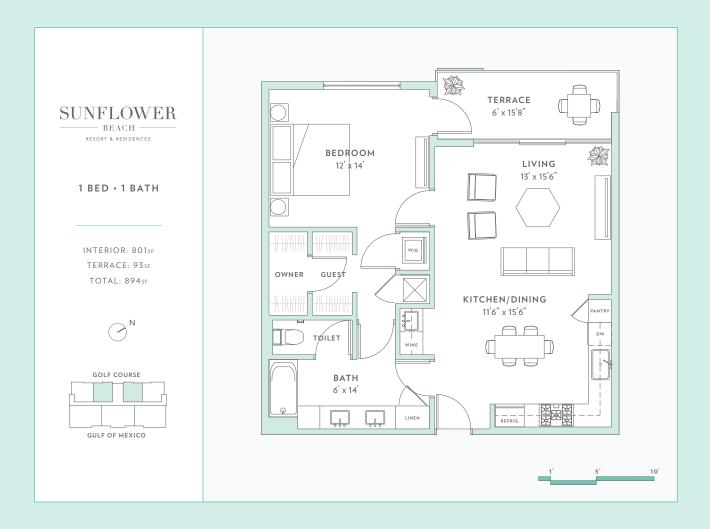

# **ONE BEDROOM - CORNER SUITE**





# **ONE BEDROOM - INTERIOR SUITE**





# **TWO BEDROOM - CORNER SUITE**





# **THREE BEDROOM - INTERIOR SUITE**





# **EUROPEAN CHEF'S APPLIANCES**

#### *Italian Made* BERTAZZONI - 36" COUNTER DEPTH FRENCH DOOR REFRIGERATOR

#### *German Made* BLOMBERG - BUILT-IN DISHWASHER



German Made U-LINE - 24" BEVERAGE CENTER - 1000 SERIES







The developer reserves the right to make substitutions based on availability, provided that the quality of the substitute is equal to or better than the original selection.



# **EUROPEAN CHEF'S APPLIANCES**

Italian Made BERTAZZONI - MASTER SERIES STAINLESS SERIES GAS RANGE



#### UPGRADE: BERTAZZONI - PROFESSIONAL SERIES COLORED RANGES



BLACK



WHITE



YELLOW







BURGUNDY

The developer reserves the right to make substitutions based on availability, provided that the quality