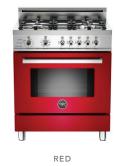

#### UPGRADE: BERTAZZONI - PROFESSIONAL SERIES COLORED RANGES

BLACK

WHITE

YELLOW

BURGUNDY

The developer reserves the right to make substitutions based on availability, provided that the quality of the substitute is equal to or better than the original selection.