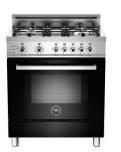

#### UPGRADE: BERTAZZONI - PROFESSIONAL SERIES COLORED RANGES

BLACK

WHITE

YELLOW

BURGUNDY

The developer reserves the right to make substitutions based on availability, provided that the quality of the substitute is equal to or better than the original selection.