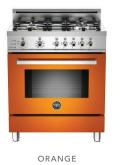

#### UPGRADE: BERTAZZONI - PROFESSIONAL SERIES COLORED RANGES

BLACK

WHITE

YELLOW

BURGUNDY

The developer reserves the right to make substitutions based on availability, provided that the quality of the substitute is equal to or better than the original selection.