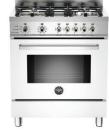

#### UPGRADE: BERTAZZONI - PROFESSIONAL SERIES COLORED RANGES

BLACK

WHITE

YELLOW

BURGUNDY

The developer reserves the right to make substitutions based on availability, provided that the quality of the substitute is equal to or better than the original selection.