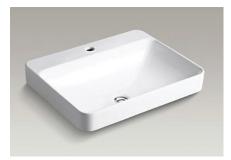

### LUXURY APPOINTMENTS

MASTER BATH

DELTA - ARA SINGLE HANDLE LAVATORY FAUCET WITH CHANNEL SPOUT - CHROME

KOHLER - VOX RECTANGLE VESSEL ABOVE-COUNTER SINK

DELTA - ARA ANGULAR MODERN TEMP2O TUBSHOWER KOHLER - BELLWETHER ALCOVE BATH WITH INTEGRAL APRON