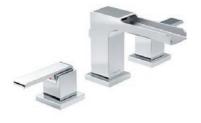

### LUXURY APPOINTMENTS

GUEST BATH

DELTA - TRINSIC TWO HANDLE WIDESPREAD LAVATORY FAUCET WITH CHANNEL SPOUT

KOHLER - LADENA UNDERMOUNT BATHROOM SINK

ALL BATHS

DELTA - ANGULAR MODERN BATH HARDWARE KICHLER - LINEAR BATH 27" FLUORESCENT DELTA - CORRENTE ELONGATED TOILET