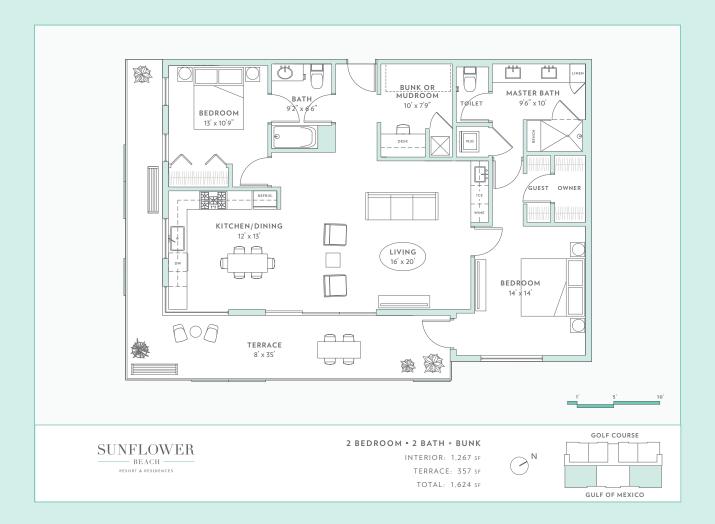

# **ONE BEDROOM - CORNER SUITE**





# **ONE BEDROOM - INTERIOR SUITE**





# **TWO BEDROOM - CORNER SUITE**





# **THREE BEDROOM - INTERIOR SUITE**





# **EUROPEAN CHEF'S APPLIANCES**

#### *Italian Made* BERTAZZONI - 36" COUNTER DEPTH FRENCH DOOR REFRIGERATOR

#### *German Made* BLOMBERG - BUILT-IN DISHWASHER



German Made U-LINE - 24" BEVERAGE CENTER - 1000 SERIES







The developer reserves the right to make substitutions based on availability, provided that the quality of the substitute is equal to or better than the original selection.



# **EUROPEAN CHEF'S APPLIANCES**

Italian Made BERTAZZONI - MASTER SERIES STAINLESS SERIES GAS RANGE



#### UPGRADE: BERTAZZONI - PROFESSIONAL SERIES COLORED RANGES



BLACK



WHITE



YELLOW







BURGUNDY

The developer reserves the right to make substitutions based on availability, provided that the quality of the substitute is equal to or bett