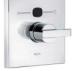

### LUXURY APPOINTMENTS

GUEST BATH

DELTA - TRINSIC TWO HANDLE WIDESPREAD LAVATORY FAUCET WITH CHANNEL SPOUT

KOHLER - LADENA UNDERMOUNT BATHROOM SINK

ALL BATHS

DELTA - ANGULAR MODERN BATH HARDWARE KICHLER - LINEAR BATH 27" FLUORESCENT DELTA - CORRENTE ELONGATED TOILET