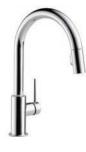

#### KITCHEN

DELTA - TRINSIC SINGLE HANDLE PULL-DOWN KITCHEN FAUCET - CHROME

KOHLER - IRON/TONES UNDER-MOUNT SMART DIVIDE DOUBLE-BOWL KITCHEN SINK

DELTA - TRINSIC SINGLE HANDLE BAR FAUCET CHROME

KOHLER - IRON/TONES UNDER-MOUNT SINGLE-BOWL BAR SINK