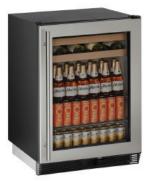

#### *German Made* BLOMBERG - BUILT-IN DISHWASHER

German Made U-LINE - 24" BEVERAGE CENTER - 1000 SERIES

The developer reserves the right to make substitutions based on availability, provided that the quality of the substitute is equal to or better than the original selection.