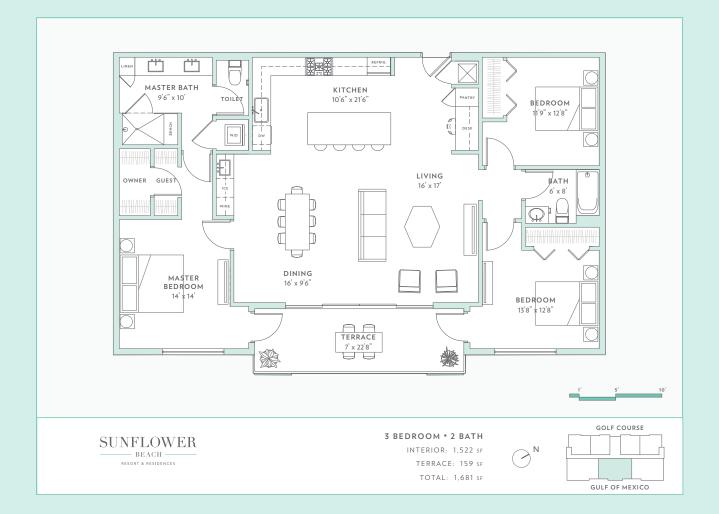

# **ONE BEDROOM - CORNER SUITE**





# **ONE BEDROOM - INTERIOR SUITE**





# **TWO BEDROOM - CORNER SUITE**





# **THREE BEDROOM - INTERIOR SUITE**





# **EUROPEAN CHEF'S APPLIANCES**

#### *Italian Made* BERTAZZONI - 36" COUNTER DEPTH FRENCH DOOR REFRIGERATOR

#### *German Made* BLOMBERG - BUILT-IN DISHWASHER



German Made U-LINE - 24" BEVERAGE CENTER - 1000 SERIES







The developer reserves the right to make substitutions based on availability, provided that the quality of the substitute is equal to or better than the original selection.



# **EUROPEAN CHEF'S APPLIANCES**

Italian Made BERTAZZONI - MASTER SERIES STAINLESS SERIES GAS RANGE



#### UPGRADE: BERTAZZONI - PROFESSIONAL SERIES COLORED RANGES



BLACK



WHITE



YELLOW







BURGUNDY

The developer reserves the right to make substitutions based on availability, provided that the quality of the substitute is equal to or better than the original selection.



### LUX