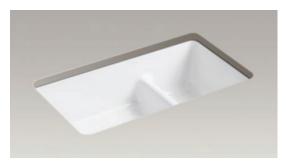

#### KITCHEN

DELTA - TRINSIC SINGLE HANDLE PULL-DOWN KITCHEN FAUCET - CHROME

KOHLER - IRON/TONES UNDER-MOUNT SMART DIVIDE DOUBLE-BOWL KITCHEN SINK

DELTA - TRINSIC SINGLE HANDLE BAR FAUCET CHROME

KOHLER - IRON/TONES UNDER-MOUNT SINGLE-BOWL BAR SINK