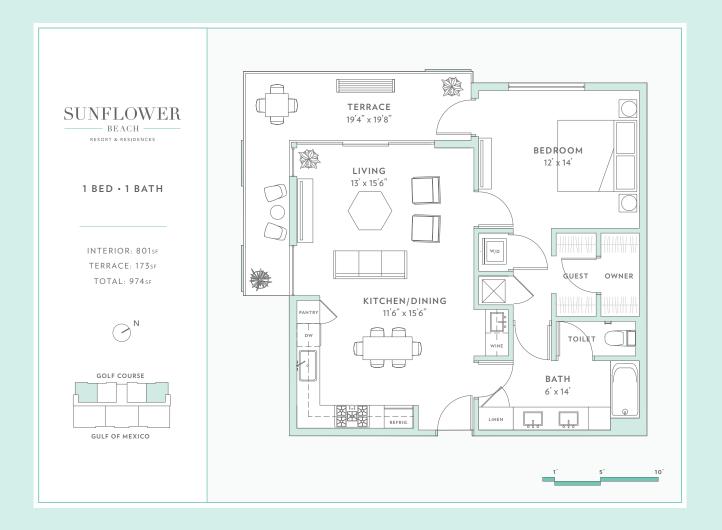

# **ONE BEDROOM - CORNER SUITE**





# **ONE BEDROOM - INTERIOR SUITE**





# **TWO BEDROOM - CORNER SUITE**





# **THREE BEDROOM - INTERIOR SUITE**





# **EUROPEAN CHEF'S APPLIANCES**

#### *Italian Made* BERTAZZONI - 36" COUNTER DEPTH FRENCH DOOR REFRIGERATOR

#### *German Made* BLOMBERG - BUILT-IN DISHWASHER



German Made U-LINE - 24" BEVERAGE CENTER - 1000 SERIES







The developer reserves the right to make substitutions based on availability, provided that the quality of the substitute is equal to or better than the original selection.



# **EUROPEAN CHEF'S APPLIANCES**

Italian Made BERTAZZONI - MASTER SERIES STAINLESS SERIES GAS RANGE



#### UPGRADE: BERTAZZONI - PROFESSIONAL SERIES COLORED RANGES



BLACK



WHITE



YELLOW







BURGUNDY

The developer reserves the right to make substitutions based on