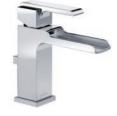

### LUXURY APPOINTMENTS

MASTER BATH

DELTA - ARA SINGLE HANDLE LAVATORY FAUCET WITH CHANNEL SPOUT - CHROME

KOHLER - VOX RECTANGLE VESSEL ABOVE-COUNTER SINK

DELTA - ARA ANGULAR MODERN TEMP2O TUBSHOWER KOHLER - BELLWETHER ALCOVE BATH WITH INTEGRAL APRON