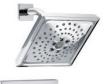

### LUXURY APPOINTMENTS

MASTER BATH

DELTA - ARA SINGLE HANDLE LAVATORY FAUCET WITH CHANNEL SPOUT - CHROME

KOHLER - VOX RECTANGLE VESSEL ABOVE-COUNTER SINK

DELTA - ARA ANGULAR MODERN TEMP2O TUBSHOWER KOHLER - BELLWETHER ALCOVE BATH WITH INTEGRAL APRON