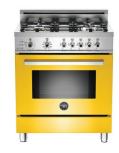

#### UPGRADE: BERTAZZONI - PROFESSIONAL SERIES COLORED RANGES

BLACK

WHITE

YELLOW

BURGUNDY

The developer reserves the right to make substitutions based on availability, provided that the quality of the substitute is equal to or better than the original selection.