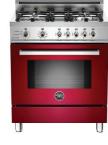

#### UPGRADE: BERTAZZONI - PROFESSIONAL SERIES COLORED RANGES

BLACK

WHITE

YELLOW

BURGUNDY

The developer reserves the right to make substitutions based on availability, provided that the quality of the substitute is equal to or better than the original selection.