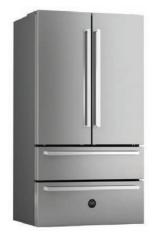

# **ONE BEDROOM - CORNER SUITE**





# **ONE BEDROOM - INTERIOR SUITE**





# **TWO BEDROOM - CORNER SUITE**





# **THREE BEDROOM - INTERIOR SUITE**





# **EUROPEAN CHEF'S APPLIANCES**

#### *Italian Made* BERTAZZONI - 36" COUNTER DEPTH FRENCH DOOR REFRIGERATOR

#### *German Made* BLOMBERG - BUILT-IN DISHWASHER



German Made U-LINE - 24" BEVERAGE CENTER - 1000 SERIES







The developer reserves the right to make substitutions based on availability, provided that the quality of the substitute is equal to or better than the original selection.



# **EUROPEAN CHEF'S APPLIANCES**

Italian Made BERTAZZONI - MASTER SERIES STAINLESS SERIES GAS RANGE



#### UPGRADE: BERTAZZONI - PROFESSIONAL SERIES COLORED RANGES



BLACK



WHITE



YELLOW







BURGUNDY

The developer reserves the right to make substitutions based on availability, provided that the quality of the substitute is equal to or better than the original selection.



### LUXURY APPOINTMENTS

#### KITCHEN



DELTA - TRINSIC SINGLE HANDLE PULL-DOWN KITCHEN FAUCET - CHROME



KOHLER - IRON/TONES UNDER-MOUNT SMART DIVIDE DOUBLE-BOWL KITCHEN